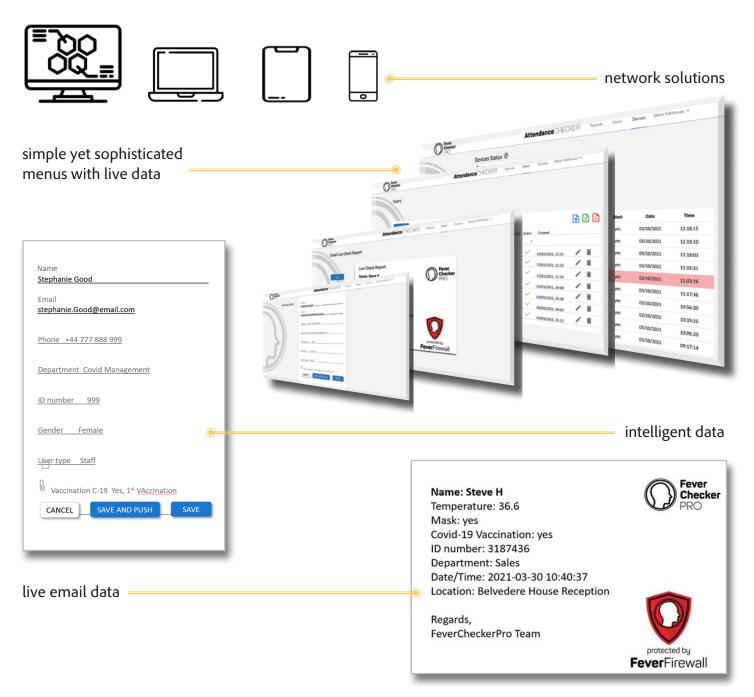

## The power of knowledge from real-time data driven solutions

**Feverchecker**PR○<sup>TM</sup> is the most advanced data driven human temperature checking system. Specifically designed for health management in the Covid era, it is the fastest, least intrusive, lowest cost and most convenient method of checking for a fever which is the primary indicator for Covid-19 and other serious illnesses. The data from our systems deliver real-time alerts and alarms whilst incorporating live monitoring and analysis dashboards for continuous 24/7, 365 protection. **Feverchecker**PR○<sup>TM</sup> data and metrics help facilitate an organisations' duty of care and accountability to complement and enhance management and Health and Safety policies.

#### **Data driven Covid screening and protection**

**Feverchecker**PRO™ is suitable for a single operation small business to large scale organisations such as events, pubs, hotels, football grounds, airports and hospitals with integrated cloud based platforms such as AWS (Amazon Web Services). Furthermore, the data can be encapsulated into third party network management systems to provide complimentary front end people management metrics.