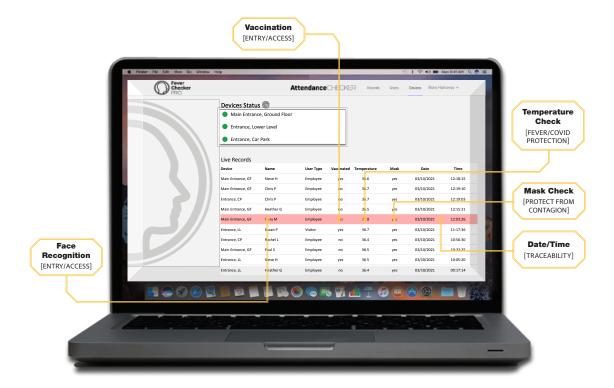

## The power of knowledge from real-time data driven solutions

**Feverchecker**PR○<sup>TM</sup> is the most advanced data driven human temperature checking system. Specifically designed for health management in the Covid era, it is the fastest, least intrusive, lowest cost and most convenient method of checking for a fever which is the primary indicator for Covid-19 and other serious illnesses. The data from our systems deliver real-time alerts and alarms whilst incorporating live monitoring and analysis dashboards for continuous 24/7, 365 protection. **Feverchecker**PR○<sup>TM</sup> data and metrics help facilitate an organisations' duty of care and accountability to complement and enhance management and Health and Safety policies.

#### **Data driven Covid screening and protection**

**Feverchecker**PRO™ is suitable for a single operation small business to large scale organisations such as events, pubs, hotels, football grounds, airports and hospitals with integrated cloud based platforms such as AWS (Amazon Web Services). Furthermore, the data can be encapsulated into third party network management systems to provide complimentary front end people management metrics.